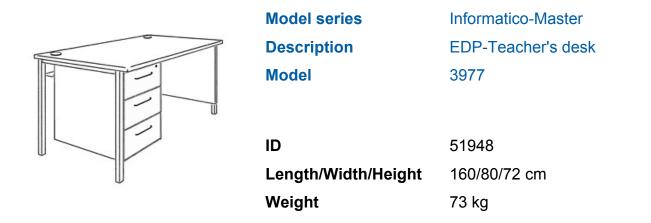

## Product Sheet

16.05.2024

Desktop 2.4 cm thick, with 1 mm laminate coating and 2 cable jacks Ø 8 cm, cable duct on the long side made of sheet steel, powder coated in RAL 9006 (white aluminum), on the left base cupboard 45/62/54 cm, 3 synthetic drawers, top drawer with cylinder locking device, metal bow handles, privacy screen at the front and on the side, 4-base apron framework of powder coated square steel tube, base cross section 30/30/2 mm, adjustable synthetic floor gliders. Further dimensions and quality features accoring to ÖNORM A 1650.