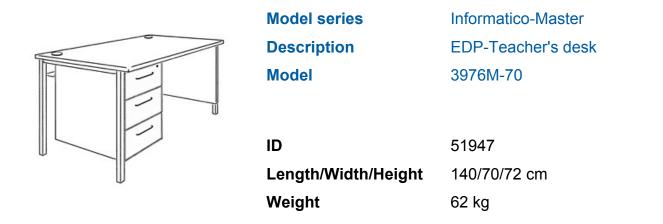

## Product Sheet

16.05.2024

Desktop 2.5 cm thick, melamine resin coated on both sides, 2 cable jacks Ø 8 cm, cable duct on the long side made of sheet steel, powder coated in RAL 9006 (white aluminum), on the left base cupboard 45/53/57 cm, 3 synthetic drawers, top drawer with cylinder locking device, metal bow handles, privacy screen at the front and on the side, 4-base apron framework of powder coated square steel tube, base cross section 30/30/2 mm, adjustable synthetic floor gliders. Further dimensions and quality features accoring to ÖNORM A 1650.