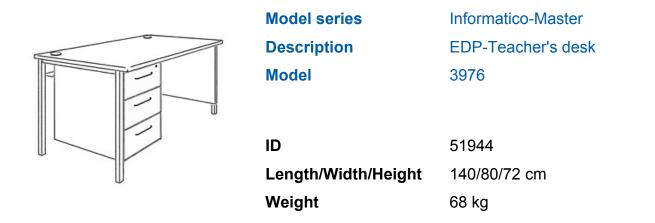

## Product Sheet

16.05.2024

Desktop 2.4 cm thick, with 1 mm laminate coating and 2 cable jacks Ø 8 cm, cable duct on the long side made of sheet steel, powder coated in RAL 9006 (white aluminum), on the left base cupboard 45/62/54 cm, 3 synthetic drawers, top drawer with cylinder locking device, metal bow handles, privacy screen at the front and on the side, 4-base apron framework of powder coated square steel tube, base cross section 30/30/2 mm, adjustable synthetic floor gliders. Further dimensions and quality features accoring to ÖNORM A 1650.