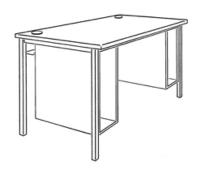

## **Product Sheet**

19.05.2024

Model series Informatico-Student

**Description** Monitor desk

Model 3929

**ID** 51940

Length/Width/Height 200/80/72 cm

Weight 70 kg

two-seated, 200/80/72 cm, desktop 2.4 cm thick, with 1 mm laminate coating, 2 cable jacks with cover, underneath cable duct on the long side made of sheet steel, powder coated in RAL 9006 (white aluminum), below desktop on the left and right a tower corpus with inner clearance 24/58/52 cm, 4-base apron framework of powder coated steel tube, base cross section 30/30/2 mm, adjustable synthetic floor gliders. Further dimensions and quality features according to ÖNORM A 1650.