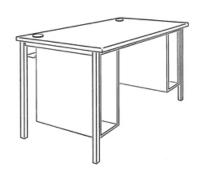

## **Product Sheet**

18.05.2024

Model series Informatico-Student

**Description** Monitor desk

Model 3928M

**ID** 51938

Length/Width/Height 180/80/72 cm

Weight 62 kg

two-seated, 180/80/72 cm, desktop 2.5 cm thick, melamine resin coated on both sides, 2 cable jacks with cover, underneath cable duct on the long side made of sheet steel, powder coated in RAL 9006 (white aluminum), below desktop on the left and right a tower corpus with inner clearance 24/58/52 cm, 4-base apron framework of powder coated steel tube, base cross section 30/30/2 mm, adjustable synthetic floor gliders. Further dimensions and quality features according to ÖNORM A 1650.