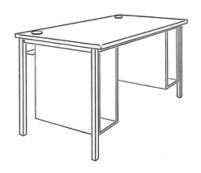

## **Product Sheet**

18.05.2024

Model series Informatico-Student

**Description** Monitor desk

Model 3928

**ID** 51936

Length/Width/Height 180/80/72 cm

Weight 63 kg

two-seated, 180/80/72 cm, desktop 2.4 cm thick, with 1 mm laminate coating, 2 cable jacks with cover, underneath cable duct on the long side made of sheet steel, powder coated in RAL 9006 (white aluminum), below desktop on the left and right a tower corpus with inner clearance 24/58/52 cm, 4-base apron framework of powder coated steel tube, base cross section 30/30/2 mm, adjustable synthetic floor gliders. Further dimensions and quality features according to ÖNORM A 1650.