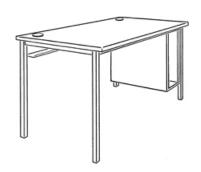

## **Product Sheet**

18.05.2024

Model series Informatico-Student

**Description** Monitor desk

Model 3927

**ID** 51931

Length/Width/Height 160/80/72 cm

Weight 46.5 kg

two-seated, 160/80/72 cm, desktop 2.4 cm thick, with 1 mm laminate coating, 2 cable jacks with cover, underneath cable duct on the long side made of sheet steel, powder coated in RAL 9006 (white aluminum), below desktop on the right or left a tower corpus with inner clearance 24/58/52 cm, 4-base apron framework of powder coated steel tube, base cross section 30/30/2 mm, adjustable synthetic floor gliders. Further dimensions and quality features according to ÖNORM A 1650.