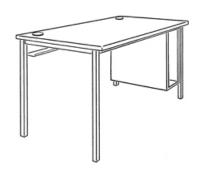

## **Product Sheet**

18.05.2024

Model series Informatico-Student

**Description** Monitor desk

Model 3925M

**ID** 51925

Length/Width/Height 105/80/72 cm

Weight 36.3 kg

single-seated, 105/80/72 cm, desktop 2.5 cm thick, melamine resin coated on both sides, 1 cable jack with cover, underneath cable duct on the long side made of sheet steel, powder coated in RAL 9006 (white aluminum), below desktop on the right or left a tower corpus with inner clearance 24/58/52 cm, 4-base apron framework of powder coated steel tube, base cross section 30/30/2 mm, adjustable synthetic floor gliders. Further dimensions and quality features according to ÖNORM A 1650.