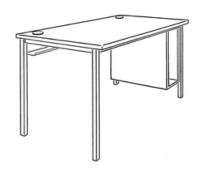

## **Product Sheet**

18.05.2024

Model series Informatico-Student

**Description** Monitor desk

**Model** 3925-70

**ID** 51924

Length/Width/Height 105/70/72 cm

Weight 32.8 kg

single-seated, 105/70/72 cm, desktop 2.4 cm thick, with 1 mm laminate coating, 1 cable jack with cover, underneath cable duct on the long side made of sheet steel, powder coated in RAL 9006 (white aluminum), below desktop on the right or left a tower corpus with inner clearance 24/49.5/52 cm, 4-base apron framework of powder coated steel tube, base cross section 30/30/2 mm, adjustable synthetic floor gliders. Further dimensions and quality features according to ÖNORM A 1650.