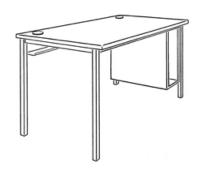

## **Product Sheet**

18.05.2024

Model series Informatico-Student

**Description** Monitor desk

Model 3925

**ID** 51923

Length/Width/Height 105/80/72 cm

Weight 36.7 kg

single-seated, 105/80/72 cm, desktop 2.4 cm thick, with 1 mm laminate coating, 1 cable jack with cover, underneath cable duct on the long side made of sheet steel, powder coated in RAL 9006 (white aluminum), below desktop on the right or left a tower corpus with inner clearance 24/58/52 cm, 4-base apron framework of powder coated steel tube, base cross section 30/30/2 mm, adjustable synthetic floor gliders. Further dimensions and quality features according to ÖNORM A 1650.