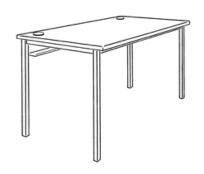

## **Product Sheet**

18.05.2024

Model series Informatico-Student

**Description** Monitor desk

Model 3922M

**ID** 51911

Length/Width/Height 120/80/72 cm

Weight 26.4 kg

single-seated, 120/80/72 cm, desktop 2.5 cm thick, melamine resin coated on both sides, 1 cable jack with cover, underneath cable duct on the long side made of sheet steel, powder coated in RAL 9006 (white aluminum), 4-base apron framework of powder coated steel tube, base cross section 30/30/2 mm, adjustable floor gliders of plastic. Further dimensions and quality features according to ÖNORM A 1650.