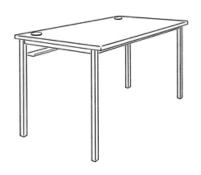

single-seated, 120/80/72 cm, desktop 2.4 cm thick, with 1 mm laminate coating, 1 cable jack with cover, underneath cable duct on the long side made of sheet steel, powder coated in RAL 9006 (white aluminum), 4-base apron framework of powder coated steel tube, base cross section 30/30/2 mm, adjustable floor gliders of plastic. Further dimensions and quality features according to ÖNORM A 1650.