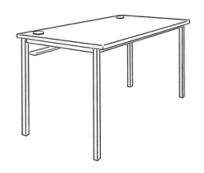

## **Product Sheet**

18.05.2024

Model series Informatico-Student

**Description** Monitor desk

Model 3921

**ID** 51905

Length/Width/Height 80/80/72 cm

Weight 19.7 kg

single-seated, 80/80/72 cm, desktop 2.4 cm thick, with 1 mm laminate coating, 1 cable jack with cover, underneath cable duct on the long side made of sheet steel, powder coated in RAL 9006 (white aluminum), 4-base apron framework of powder coated steel tube, base cross section 30/30/2 mm, adjustable floor gliders of plastic. Further dimensions and quality features according to ÖNORM A 1650.