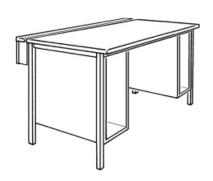

## **Product Sheet**

18.05.2024

Model series Informatico-Student

**Description** Monitor desk

Model 3918

**ID** 29238

Length/Width/Height 180/80/72 cm

Weight 67 kg

two-seated, 180/80/72 cm, desktop 2.4 cm thick, with 1 mm laminate coating, cable duct with folding cover on the long side, below the desktop on the left and right a tower corpus with inner clearance 24/56/52 cm, 4-base apron framework of powder coated steel tube, base cross section 30/30/2 mm, adjustable synthetic floor gliders. Further dimensions and quality features according to ÖNORM A 1650.