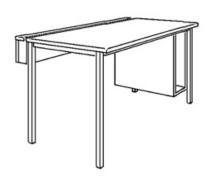

single-seated, 120/80/72 cm, desktop 2.5 cm thick, melamine resin coated on both sides, cable duct with folding cover on the long side, below the desktop on the right or left a tower corpus with inner clearance 24/56/52 cm, 4-base apron framework of powder coated steel tube, base cross section 30/30/2 mm, adjustable synthetic floor gliders. Further dimensions and quality features according to ÖNORM A 1650.