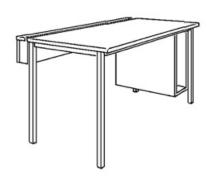

## **Product Sheet**

18.05.2024

Model series Informatico-Student

**Description** Monitor desk

**Model** 3916-70

**ID** 29231

Length/Width/Height 120/70/72 cm

Weight 39.5 kg

single-seated, 120/70/72 cm, desktop 2.4 cm thick, with 1 mm laminate coating, cable duct with folding cover on the long side, below desktop on the right or left a tower corpus with inner clearance 24/50/52 cm, 4-base apron framework of powder coated steel tube, base cross section 30/30/2 mm, adjustable synthetic floor gliders. Further dimensions and quality features according to ÖNORM A 1650.