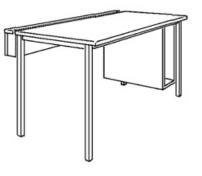

42.8 kg

single-seated, 120/80/72 cm, desktop 2.4 cm thick, with 1 mm laminate coating, cable duct with folding cover on the long side, below the desktop on the right or left a tower corpus with inner clearance 24/56/52 cm, 4-base apron framework of powder coated steel tube, base cross section 30/30/2 mm, adjustable synthetic floor gliders. Further dimensions and quality features according to ÖNORM A 1650.