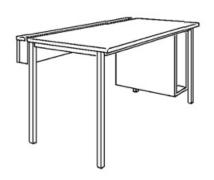

single-seated, 105/80/72 cm, desktop 2.5 cm thick, melamine resin coated on both sides, cable duct with folding cover on the long side, below the desktop on the right or left a tower corpus with inner clearance 24/56/52 cm, 4-base apron framework of powder coated steel tube, base cross section 30/30/2 mm, adjustable synthetic floor gliders. Further dimensions and quality features according to ÖNORM A 1650.