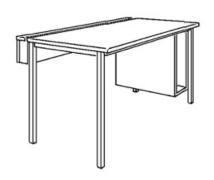

single-seated, 105/80/72 cm, desktop 2.4 cm thick, with 1 mm laminate coating, cable duct with folding cover on the long side, below the desktop on the right or left a tower corpus with inner clearance 24/56/52 cm, 4-base apron framework of powder coated steel tube, base cross section 30/30/2 mm, adjustable synthetic floor gliders. Further dimensions and quality features according to ÖNORM A 1650.