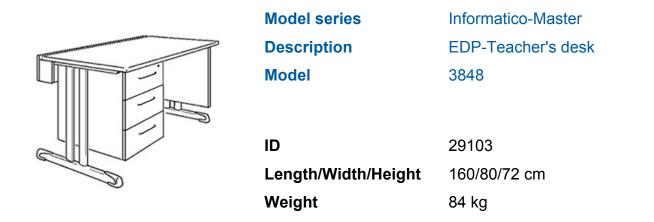

## Product Sheet

18.05.2024

160/80/72 cm, with sliding desktop, desktop 2.4 cm thick, with 1 mm laminate coating, sliding desktop fixable, underneath cable duct across the whole desk width, cable duct accessible via sliding of desktop, on the left base cupboard 45/60/54 cm, 3 synthetic drawers, top drawer with cylinder locking device, metal bow handles, privacy screen at the front and on the sides, double-base skid framework of powder coated oval steel tube, anti-slip protection floor gliders with taring sliding screw. Further dimensions and quality features according to ÖNORM A 1650.