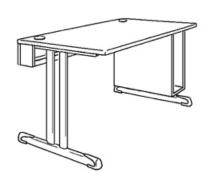

## **Product Sheet**

09.05.2024

Model series Informatico-Student

**Description** Monitor desk

Model 3828

**ID** 29070

Length/Width/Height 180/80/72 cm

Weight 70 kg

180/80/72 cm, two-seated, desktop 2.4 cm thick, with 1 mm laminate coating, 2 cable jacks with cover, underneath cable duct on the long side, below desktop on the right and left a tower corpus with inner clearance 24/56/47 cm, double-base skid framework of powder coated oval steel tube, anti-slip protection floor gliders with taring gliding screw. Further dimensions and quality features according to ÖNORM A 1650.