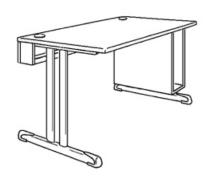

## **Product Sheet**

09.05.2024

Model series Informatico-Student

**Description** Monitor desk

Model 3825M

**ID** 29060

Length/Width/Height 105/80/72 cm

Weight 43.7 kg

105/80/72 cm, one-seated, desktop 2.5 cm thick, melamine resin coated on both sides, 1 cable jack with cover, underneath cable duct on the long side, below desktop on the right or left a tower corpus with inner clearance 24/56/47 cm, double-base skid framework of powder coated oval steel tube, anti-slip protection floor gliders with taring gliding screw. Further dimensions and quality features according to ÖNORM A 1650.