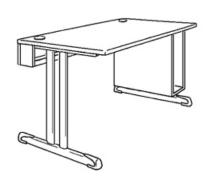

## **Product Sheet**

09.05.2024

Model series Informatico-Student

**Description** Monitor desk

Model 3825

**ID** 29058

Length/Width/Height 105/80/72 cm

Weight 44.1 kg

105/80/72 cm, one-seated, desktop 2.4 cm thick, with 1 mm laminate coating, 1 cable jack with cover, underneath cable duct on the long side, below desktop on the right or left a tower corpus with inner clearance 24/56/47 cm, double-base skid framework of powder coated oval steel tube, anti-slip protection floor gliders with taring gliding screw. Further dimensions and quality features according to ÖNORM A 1650.