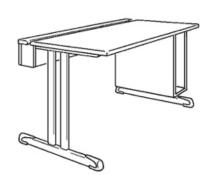

## **Product Sheet**

09.05.2024

Model series Informatico-Student

**Description** Monitor desk

Model 3816

**ID** 29029

Length/Width/Height 120/80/72 cm

Weight 49.3 kg

120/80/72 cm, single-seated, desktop 2.4 cm thick, with 1 mm laminate coating, cable duct with folding cover on the long side, below desktop tower corpus on the right or left with inner clearance 24/56/47 cm, double- base skid framework of powder coated oval steel tube, anti-slip protection floor gliders with taring gliding screw. Further dimensions and quality features according to ÖNORM A 1650.