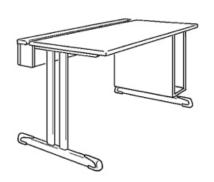

105/80/72 cm, one-seated, desktop 2.5 cm thick, melamine resin coated on both sides, cable duct with folding cover on the long side, below desktop on the right or left a tower corpus with inner clearance 24/56/47 cm, double-base skid framework of powder coated oval steel tube, anti-slip protection floor gliders with taring gliding screw. Further dimensions and quality features according to ÖNORM A 1650.