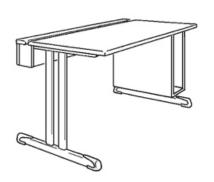

## **Product Sheet**

08.05.2024

Model series Informatico-Student

**Description** Monitor desk

Model 3815

**ID** 29025

Length/Width/Height 105/80/72 cm

Weight 46.2 kg

105/80/72 cm, one-seated, desktop 2.4 cm thick, with 1 mm laminate coating, cable duct with folding cover on the long side, below desktop on the right or left a tower corpus with inner clearance 24/56/47 cm, double-base skid framework of powder coated oval steel tube, anti-slip protection floor gliders with taring gliding screw. Further dimensions and quality features according to ÖNORM A 1650.