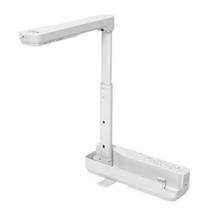

## **Product Sheet**

16.05.2024

Model series Media-Interactive

**Description** Visualizer

Model 1040

**ID** 63166

Weight 1 kg

Epson ELP DC-07, Full HD document camera, zoom 8-fold (digital), autofocus, brightness adjustment, image rotation, microscope mode, freeze-funktion, built-in microphone, LED-illumination, head 90° rotatable and height-adjustable, recording area up to DIN A3.