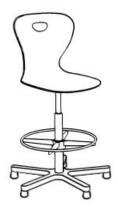

## **Product Sheet**

17.05.2024

Model series Agiro-Turn Up

**Description** Swivel chair with footring

Model 3296K

**ID** 28860

Weight 8.4 kg

with synthetic seat shell, five-base turnstile of polished die-cast aluminum on exchangeable swivel castors with felt gliding surface, post black, height-adjustable chromed footring Ø 46 cm, seat height infinitely adjustable through gas compression spring from 45 to 62 cm. Seat shell with elliptical grip hole, of polypropylene (glass fibre reinforced), ergonomically shaped, backrest waisted.