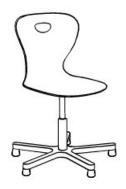

## **Product Sheet**

16.05.2024

Model seriesAgiro-TurnDescriptionSwivel chair

Model 3295K-S

**ID** 28845

Size category (3-4)

Weight 4.6 kg

**ÖNORM-certification** N 001422

**GS certification** ZSTS/APZE/2022

with synthetic seat shell, five-base aluminium turnstile on exchangeable swivel castors with felt gliding surface, post and turnstile powder coated in RAL 9006 white aluminium, seat height infinitely adjustable from 32 to 42 cm through gas compression spring. Seat shell with elliptical grip hole, of polypropylene (glass fibre reinforced), ergonomically shaped, backrest waisted. Dimensions and quality features according to EN 1729, certified according to "ÖNORM" and "GStested safety".