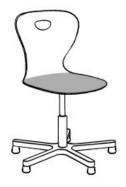

## **Product Sheet**

16.05.2024

Model seriesAgiro-TurnDescriptionSwivel chairModel3295KP

ID 28850Weight 6.9 kg

with synthetic seat shell, seating surface upholstered, five-base aluminium turnstile on exchangeable swivel castors with felt gliding surface, post and turnstile powder coated in RAL 9006 white aluminium, seat height infinitely adjustable from 39 to 52 cm through gas compression spring. Seat shell with elliptical grip hole, of polypropylene (glass fibre reinforced), ergonomically shaped, backrest waisted, seat upholstery of foam with fleece on plywood doubling.