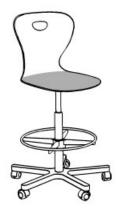

## **Product Sheet**

02.05.2024

Model series Agiro-Turn Up

**Description** Swivel chair with footring

Model 3291HP

**ID** 28826

Weight 9 kg

with plywood seat shell, seating surface upholstered, five-base turnstile of polished die-cast aluminum on castors with soft running surface, post black, height-adjustable footring Ø 46 cm of chromed steel tube, seat height infinitely adjustable through gas compression spring from 48 to 65 cm. Seat shell with elliptical grip hole, of ergonomically shaped beech plywood, backrest waisted, seat upholstery of foam with fleece on plywood doubling.