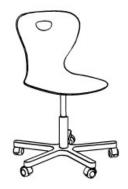

## **Product Sheet**

16.05.2024

Model seriesAgiro-Turn 3DDescriptionSwivel chair

3290K-3D-S

**ID** 64248

Size category (3-4)

Weight 5.5 kg

**ÖNORM-certification** N 001422

**GS certification** ZSTS/APZE/2022

Model

with synthetic seat shell, five-base aluminium turnstile on castors with soft running surface, post and turnstile powder coated in RAL 9006 white aluminium, seat height infinitely adjustable through gas compression spring from 36 to 46 cm. Seat support with three-dimensional rocker mechanics and damping elements. Seat shell with elliptical grip hole, of polypropylene (glass fibre reinforced), ergonomically shaped, backrest waisted. Dimensions and quality features according to EN 1729, certified according to "ÖNORM" and "GS-tested safety".