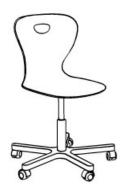

## **Product Sheet**

16.05.2024

Model series Agiro-Turn 3D

**Description** Swivel chair

Model 3290K-3D

**ID** 64246

Size category (5-6)

Weight 7.3 kg

**ÖNORM-certification** N 001422

**GS certification** ZSTS/APZE/2022

with synthetic seat shell, five-base aluminium turnstile on castors with soft running surface, post and turnstile powder coated in RAL 9006 white aluminium, seat height infinitely adjustable through gas compression spring from 42 to 55 cm. Seat support with three-dimensional rocker mechanics and damping elements. Seat shell with elliptical grip hole, of polypropylene (glass fibre reinforced), ergonomically shaped, backrest waisted. Dimensions and quality features according to EN 1729, certified according to "ÖNORM" and "GS-tested safety".