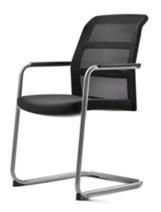

## **Product Sheet**

18.05.2024

Model series Paro2

**Description** Stacking chair (cantilever chair)

Model 3239A-2

**ID** 50170

Weight 18 kg

with armrests, cantilever framework of steel tube  $\emptyset$  25/2.5 mm, metal surfaces powder coated, felt floor gliders.

Armrests: steel tube arch Ø 25/2.5 mm, armrests of black plastic.

Seat: carrier material shaped wooden seat, ergonomically shaped and foam covered (PU moulded

foam), thickness approx. 50 mm, seat fully upholstered, fabric cover group 5.

**Backrest:** steel tube arch with knitted mesh cover, knitted mesh Trevira CS.

Stackability: max. 4 chairs on the floor.

Stacking height: 110 cm.

Changes and errors reserved. Illustrations similar.