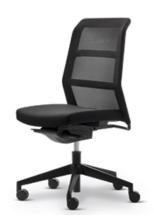

## **Product Sheet**

19.05.2024

Model series Paro2

**Description** Swivel chair

Model 3074-2

**ID** 50173

Weight 16 kg

Five-base turnstile of black plastic, with load-dependent braked double castors Ø 60 mm with soft running surface. Synchronized mechanics lockable in four positions, with spring power adjustment, integrated seat depth adjustment.

**Adjustment range:** seat max. 13°, backrest inclination max. 23°. Infinite sitting height adjustment with type-tested, self-carrying gas spring according to DIN 4550, depth damping. Backrest adjustable.

**Seat:** plywood, upholstered with polyether foam, fabric cover group 5.

Backrest mesh: Steel tube arch with knitted mesh cover.

**Certificates and tests:** GS-certificate, ergonomically tested.

Changes and errors reserved. Illustrations similar.