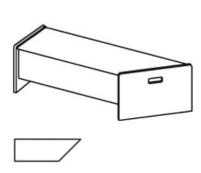

## Product Sheet

06.05.2024

| Model series       | Combined bench                   |
|--------------------|----------------------------------|
| Description        | Combi-Bench oblique on the right |
| Model              | 3065B                            |
|                    |                                  |
|                    |                                  |
| ID                 | 43928                            |
| Width/Depth/Height | 127.7/40/38 cm                   |
| Weight             | 15 kg                            |

127.5/40/38 cm, Seating surface oblique on the right 45°, side components and back fully flat, completely of solid beech wood, panel thickness 20 mm, edges rounded, side components with rectangular grip hole, varnished in natural colours, synthetic floor gliders with felt gliding surface.