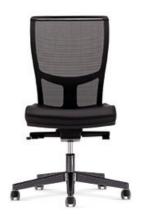

## **Product Sheet**

18.05.2024

Model series Z-Body

**Description** Swivel chair (synthetic turnstile)

Model 3047

**ID** 54833

Width/Depth/Height 68.3/68.3/104 cm

Weight 13 kg

**Framework:** Five-base turnstile of black plastic, braked synthetic double castors Ø 50 mm, castors with soft running surface, seat height-adjustable through gas spring, synchronized mechanics with spring power adjustment.

**Seat:** ergonomically shaped seat shell made of black plastic, fully upholstered, fabric category 2, hardly inflammable according to EN 1021-1/2, seat height-adjustable from 44.5 to 57.5 cm.

Backrest: synthetic frame black, with mesh cover.