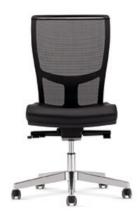

## **Product Sheet**

18.05.2024

Model series Z-Body

**Description** Swivel chair (metal turnstile)

Model 3047

**ID** 51710

Width/Depth/Height 68.3/68.3/104 cm

Weight 12.9 kg

**Framework:** Five-base turnstile of chromed die-cast aluminum, braked synthetic double castors Ø 50 mm, castors with soft running surface, seat height infinitely adjustable through gas spring, synchronized mechanics with spring power adjustment.

**Seat:** ergonomically shaped seat shell made of black plastic, fully upholstered, fabric category 2, hardly inflammable according to EN 1021-1/2, seat height-adjustable from 44.5 to 57.5 cm.

Backrest: synthetic frame black, with mesh cover.