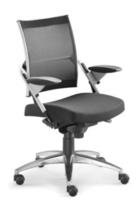

## **Product Sheet**

12.05.2024

Model series Point

**Description** Swivel chair

Model 3039A

**ID** 28649

Weight 18.5 kg

Five-base turnstile of die-cast aluminium, double castors with soft running surface, mounting stand powder coated in black. Seat height adjustment from 39 to 51 cm through gas spring, depth springing in the lowest position. Synchronized mechanics and synchronized adjustment of seat depth, backrest height and armrest height.

**Seat:** ergonomically shaped seat, fabric cover group 5.

Backrest: ergonomically shaped backrest piece with mesh cover.

Certificates and tests: tested according to EN 1335.

Changes and errors reserved. Illustrations similar.