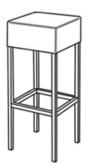

## **Product Sheet**

07.05.2024

**Model series** Bistro - High bench system

DescriptionStoolModel2935

**ID** 54468

Length/Width/Height 35/35/80 cm

Weight 11.5 kg

seat height 80 cm, 4-base framework of square tube 25/25 mm of brushed stainless steel with synthetic floor gliders, seat of upholstered panel material.