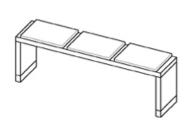

## **Product Sheet**

14.05.2024

Model series Bistro - Bench system

**Description** Bench three-seater (160 cm)

Model 2916B

**ID** 60429

Width/Depth/Height 160/38/46 cm

Weight 34.8 kg

total height 46 cm, Frame construction of chipboard 38 and 25 mm, with fire retardant impregnation facing and flame retardant ABS edging.

Classification according to EN 13501-1: B-s2, d0.

plinth of stainless steel tube 50/30/2 mm, felt floor gliders, seat of upholstered panel material.