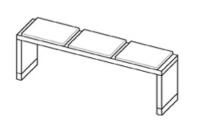

## **Product Sheet**

14.05.2024

Model series Bistro - Bench system

**Description** Bench three-seater (160 cm)

Model 2916

**ID** 54453

Width/Depth/Height 160/38/46 cm

Weight 34.8 kg

total height 46 cm, frame construction of melamine resin coated chipboard 38/19 mm, plinth of stainless steel tube 50/30/2 mm, felt floor gliders, seat of upholstered panel material.

**Upholstering:** robust cold foam (RG 50), covering is quilted with artificial down fleece.

Covering: synthetic leather available in 10 colours.

**Certified fire protection of seat construction and cover:** flame retardant according to ÖNORM B 3825.

Q1: low-smoke-emission according to ÖNORM A 3800-1.