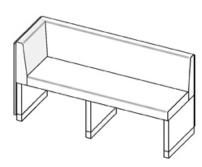

## Product Sheet

16.05.2024

| Model series       | Bistro - Bench system                         |
|--------------------|-----------------------------------------------|
| Description        | Bench with backrest and armrest left (180 cm) |
| Model              | 2912B                                         |
|                    |                                               |
| ID                 | 60426                                         |
| Width/Depth/Height | 182.5/56/84.5 cm                              |
| Weight             | 92 kg                                         |

total height (with backrest) 84.5 cm, seat height 46 cm. Frame construction of chipboard 38 and 25 mm, with fire retardant impregnation facing and flame retardant ABS edging.

Classification according to EN 13501-1: B-s2, d0.

plinth of stainless steel tube 50/30/2 mm, felt floor gliders, seat and backrest of upholstered panel material, armrest on the left side.

Upholstering: robust cold foam (RG 50), covering is quilted with artificial down fleece.