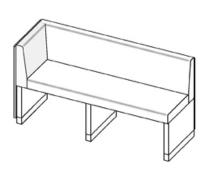

## Product Sheet

13.05.2024

| Model series       | Bistro - Bench system                         |
|--------------------|-----------------------------------------------|
| Description        | Bench with backrest and armrest left (180 cm) |
| Model              | 2912                                          |
|                    |                                               |
| ID                 | 54450                                         |
| Width/Depth/Height | 182.5/56/84.5 cm                              |
| Weight             | 92 kg                                         |

total height (with backrest) 84.5 cm, seat height 46 cm. Frame construction of melamine resin coated chipboard 38/25/19 mm, plinth of stainless steel tube 50/30/2 mm, felt floor gliders, seat and backrest of upholstered panel material, armrest on the left side.