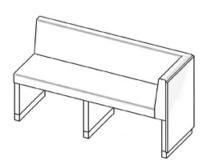

## Product Sheet

15.05.2024

| Model series       | Bistro - Bench system                          |
|--------------------|------------------------------------------------|
| Description        | Bench with backrest and armrest right (180 cm) |
| Model              | 2911B                                          |
|                    |                                                |
| ID                 | 60425                                          |
| Width/Depth/Height | 182.5/56/84.5 cm                               |
| Weight             | 92 kg                                          |

total height (with backrest) 84.5 cm, seat height 46 cm. Frame construction of chipboard 38 and 25 mm, with fire retardant impregnation facing and flame retardant ABS edging.

Classification according to EN 13501-1: B-s2, d0.

plinth of stainless steel tube 50/30/2 mm, felt floor gliders, seat and backrest of upholstered panel material, armrest on the right side.

Upholstering: robust cold foam (RG 50), covering is quilted with artificial down fleece.