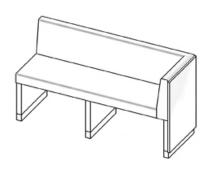

## **Product Sheet**

14.05.2024

Model series Bistro - Bench system

**Description**Bench with backrest and armrest right

(180 cm)

Model 2911

**ID** 54449

Width/Depth/Height 182.5/56/84.5 cm

Weight 92 kg

total height (with backrest) 84.5 cm, seat height 46 cm. Frame construction of melamine resin coated chipboard 38/25/19 mm, plinth of stainless steel tube 50/30/2 mm, felt floor gliders, seat and backrest of upholstered panel material, armrest on the right side.