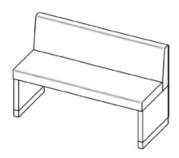

## **Product Sheet**

14.05.2024

**Model series** Bistro - Bench system

**Description** Bench with backrest (150 cm)

Model 2910B

**ID** 63866

Width/Depth/Height 150/56/84.5 cm

Weight 64 kg

total height (with backrest) 84.5 cm, seat height 46 cm. Frame construction of chipboard 38 and 25 mm, with fire retardant impregnation facing and flame retardant ABS edging.

Classification according to EN 13501-1: B-s2, d0.

plinth of stainless steel tube 50/30/2 mm, felt floor gliders, seat and backrest of upholstered panel material.

**Upholstering:** robust cold foam (RG 50), covering is quilted with artificial down fleece.