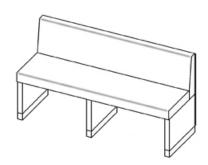

## **Product Sheet**

14.05.2024

Model series Bistro - Bench system

**Description** Bench with backrest (180 cm)

Model 2910B

**ID** 60424

Width/Depth/Height 180/56/84.5 cm

Weight 79 kg

total height (with backrest) 84.5 cm, seat height 46 cm. Frame construction of chipboard 38 and 25 mm, with fire retardant impregnation facing and flame retardant ABS edging.

Classification according to EN 13501-1: B-s2, d0.

plinth of stainless steel tube 50/30/2 mm, felt floor gliders, seat and backrest of upholstered panel material.

**Upholstering:** robust cold foam (RG 50), covering is quilted with artificial down fleece.