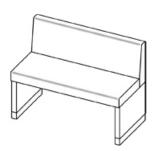

## Product Sheet

14.05.2024

| Model series       | Bistro - Bench system        |
|--------------------|------------------------------|
| Description        | Bench with backrest (120 cm) |
| Model              | 2910B                        |
|                    |                              |
|                    |                              |
| ID                 | 60423                        |
| Width/Depth/Height | 120/56/84.5 cm               |

53 kg

total height (with backrest) 84.5 cm, seat height 46 cm. Frame construction of chipboard 38 and 25 mm, with fire retardant impregnation facing and flame retardant ABS edging.

Classification according to EN 13501-1: B-s2, d0.

plinth of stainless steel tube 50/30/2 mm, felt floor gliders, seat and backrest of upholstered panel material.

Upholstering: robust cold foam (RG 50), covering is quilted with artificial down fleece.

**Covering:** synthetic leather available in 10 colours.