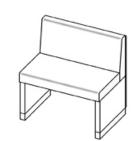

## **Product Sheet**

15.05.2024

**Model series** Bistro - Bench system

**Description** Bench with backrest (90 cm)

Model 2910B

**ID** 60422

Width/Depth/Height 90/56/84.5 cm

Weight 42.4 kg

total height (with backrest) 84.5 cm, seat height 46 cm. Frame construction of chipboard 38 and 25 mm, with fire retardant impregnation facing and flame retardant ABS edging.

Classification according to EN 13501-1: B-s2, d0.

plinth of stainless steel tube 50/30/2 mm, felt floor gliders, seat and backrest of upholstered panel material.

**Upholstering:** robust cold foam (RG 50), covering is quilted with artificial down fleece.